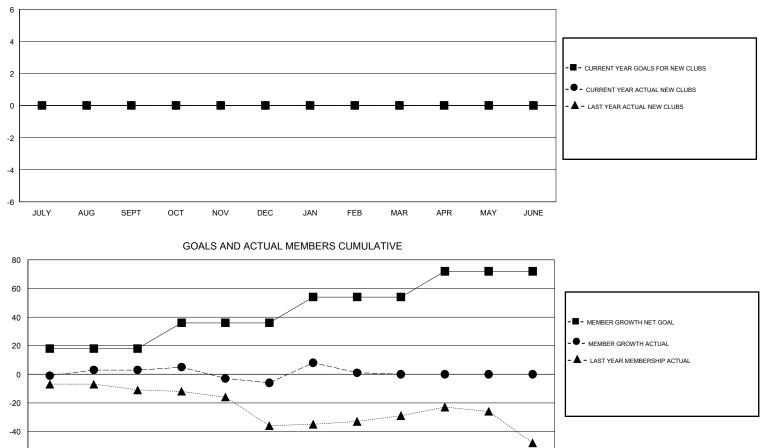

## District 14 U

Results as of: 3/31/2020

| GMT:          | LOCATION PENNSYLVANIA |             |               |               |                           |                         |                                                    |  |  |
|---------------|-----------------------|-------------|---------------|---------------|---------------------------|-------------------------|----------------------------------------------------|--|--|
| Clubs         |                       |             |               |               | Members                   |                         |                                                    |  |  |
|               | RESULTS FOR           | R 2019-2020 |               |               | RESULTS FOR 2019-2020     |                         |                                                    |  |  |
| QUARTER       | NEW CLUB GOAL         | NEW CLUBS   | DROPPED CLUBS | QUARTER       | MEMBER GROWTH NET<br>GOAL | MEMBER GROWTH<br>ACTUAL | DROPPED<br>MEMBERS ACTUAL<br>(including transfers) |  |  |
| JULY/AUG/SEPT | 0                     | 0           | 0             | JULY/AUG/SEPT | 18                        | 20                      | 15                                                 |  |  |
| OCT/NOV/DEC   | 0                     | 0           | 1             | OCT/NOV/DEC   | 18                        | 10                      | 19                                                 |  |  |
| JAN/FEB/MAR   | 0                     | 0           | 0             | JAN/FEB/MAR   | 18                        | 34                      | 26                                                 |  |  |
| APR/MAY/JUNE  | 0                     | 0           | 0             | APR/MAY/JUNE  | 18                        | 0                       | 0                                                  |  |  |

| DROPPED CLUBS: 1 |    | 22 CLUBS OF 32 ADDED 1 OR MORE<br>NEW MEMBERS | GENDER DISTRIBUTION<br>MALE 682 (68.96%)<br>FEMALE 307 (31.04%) |  |     |
|------------------|----|-----------------------------------------------|-----------------------------------------------------------------|--|-----|
| DROPPED MEMBERS  |    |                                               |                                                                 |  |     |
| DECEASED         | 12 |                                               | TOTAL FAMILY UNIT MEMBERS                                       |  | 232 |
| CLUB CANCELLED   | 6  | CLICK HERE FOR CUMULATIVE<br>MEMBERSHIP DATA  |                                                                 |  | 118 |
| OTHER            | 42 |                                               | FAMILY MEMBERS PAYING HALF DUES                                 |  |     |
| TOTAL            | 60 |                                               |                                                                 |  |     |